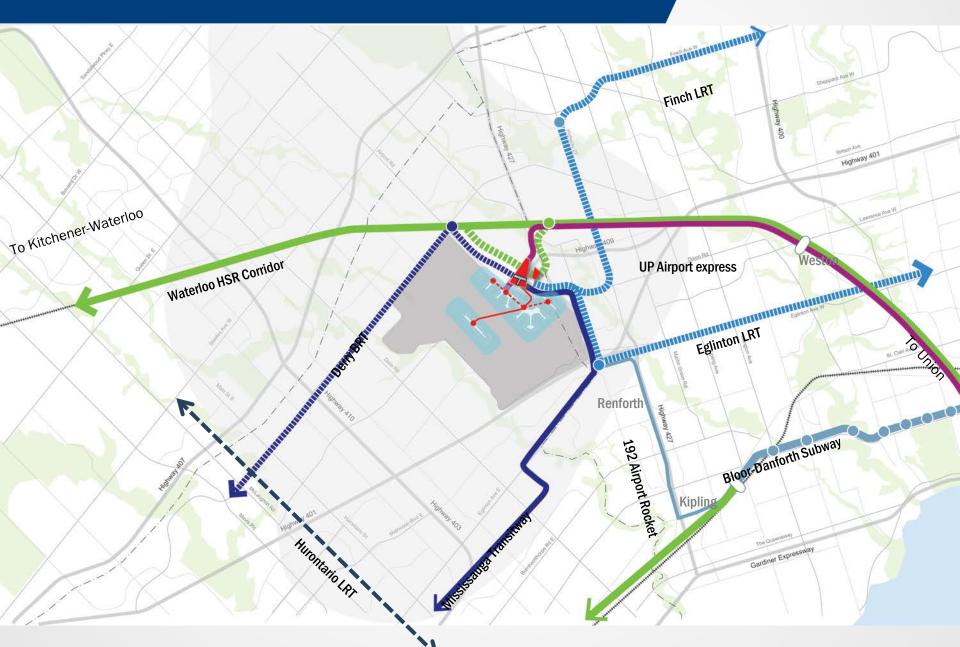

#### Transit and rail connectivity - Today

#### Regional transit network: Toronto Pearson regional transit centre

#### **Regional transit centre**

Toronto Pearson committed to making investments in facilities; looking to government to invest in transit lines to connect