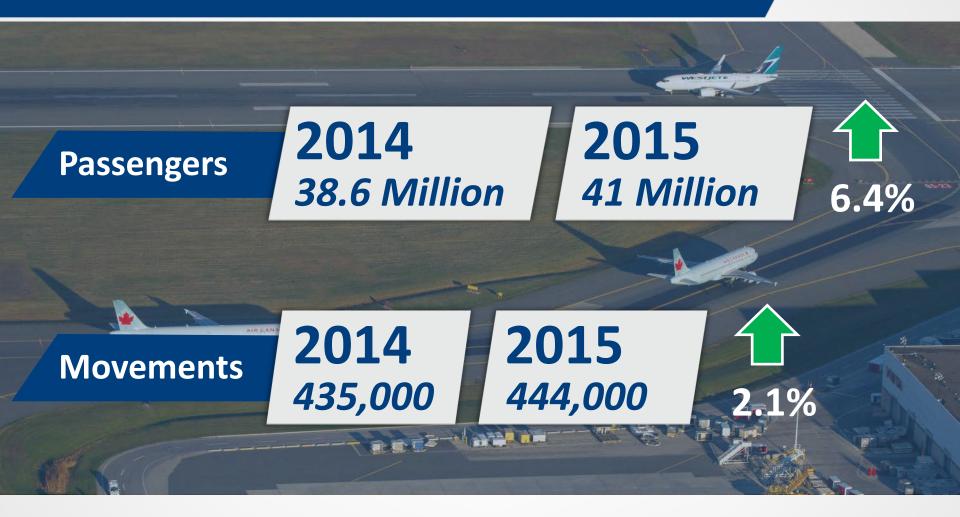

### **Pearson Connects**

### Growing Canada with a mega hub airport

March 1, 2017 Greater Toronto Airports Authority



#### **About Toronto Pearson**

## Canada's airport, offering more flights than any airport in the country

#### Managed and operated by the not-for-profit GTAA since 1996

No taxpayer subsidies to fund operations or development



EXTREME

#### **Growth Story**

# **1970s** *10.5 Million*













#### Passenger growth & aircraft movements





## **Pearson Today**





#### **Global connectivity**





#### **Job generator**

Ì

# 49,000 airport 332,000 jobs generated or facilitated



Canada

#### International gateway

**2** nc in North America in terms of international passengers

**JFK** 

YYZ

#### Toronto Pearson

#### **Goods movement**

# 50% of Canada's air

1.

0 (

0.



746

#### **Economic catalyst**

# 6.3% of Ontario's GDP (\$42B)

1



#### Mega hubs of the world



America's next mega hub.



### Why be a mega hub?



#### **Global competitiveness**

## Connected to 80%+ of global economies

السعودية AIDUA

200

19/40



#### Significant job growth

# **700,000** jobs generated or **8.5% of Ontario's** facilitated



BUIGH

### How can we unlock growth?





# Reaching the economic potential of Toronto Pears